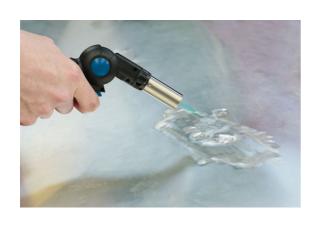

## **Butane Torch - Flexible Head**

Butane gas torch with flexible head and two heat level settings. The flexible head offers three operating positions (90°, 135° & 180°) which are adjusted and secured using a click lock mechanism for quick, reliable set up. Features a stainless steel grip with pistol trigger for comfort and ease of use. Comes with some important safety features including a child resistant safety catch and auto turn off when the trigger is released. A quality tool designed for consistent and reliable service.

## **Additional Information**

- Flexible head butane torch with a choice of 3 operating angles: 90°, 135° & 180° allows easy adjustment to the optimal working position.
- · Adjustable air intake hole for a hard or soft flame. Ideal for a wide range of soldering, brazing & heat shrinking jobs.
- · Piezo ignition allows torch to be lit at any angle.
- Integrated stand, stainless steel grip and safety locking mechanism. Trigger/side lock button for continuous use.
- Uses butane lighter gas or propane mixture (30ml capacity). Temperature range up to 1300°C. CE & UKCA compliant.