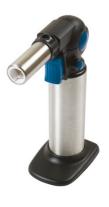

## **Butane Torch - Flexible Head**

Butane gas torch with flexible head and two heat level settings. The flexible head offers three operating positions (90°, 135° & 180°) which are adjusted and secured using a click lock mechanism for quick, reliable set up. Features a stainless steel grip with pistol trigger for comfort and ease of use. Comes with some important safety features including a child resistant safety catch and auto turn off when the trigger is released. A quality tool designed for consistent and reliable service.

## **Additional Information**

- Flexible head butane torch with a choice of 3 operating angles: 90°, 135° & 180° allows easy adjustment to the optimal working position.
- · Adjustable air intake hole for a hard or soft flame. Ideal for a wide range of soldering, brazing & heat shrinking jobs.
- · Piezo ignition allows torch to be lit at any angle.
- Integrated stand, stainless steel grip and safety locking mechanism. Trigger/side lock button for continuous use.
- Uses butane lighter gas or propane mixture (30ml capacity). Temperature range up to 1300°C. CE & UKCA compliant.