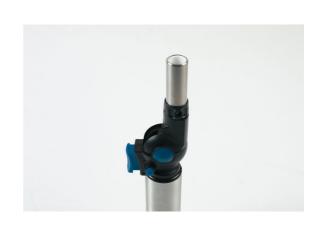

## **Butane Torch - Flexible Head**

Butane gas torch with flexible head and two heat level settings. The flexible head offers three operating positions (90°, 135° & 180°) which are adjusted and secured using a click lock mechanism for quick, reliable set up. Features a stainless steel grip with pistol trigger for comfort and ease of use. Comes with some important safety features including a child resistant safety catch and auto turn off when the trigger is released. A quality tool designed for consistent and reliable service.

## **Additional Information**

- Flexible head butane torch with a choice of 3 operating angles: 90°, 135° & 180° allows easy adjustment to the optimal working position.
- · Adjustable air intake hole for a hard or soft flame. Ideal for a wide range of soldering, brazing & heat shrinking jobs.
- · Piezo ignition allows torch to be lit at any angle.
- Integrated stand, stainless steel grip and safety locking mechanism. Trigger/side lock button for continuous use.
- Uses butane lighter gas or propane mixture (30ml capacity). Temperature range up to 1300°C. CE & UKCA compliant.