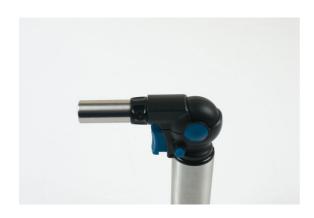

## **Butane Torch - Flexible Head**

Butane gas torch with flexible head and two heat level settings. The flexible head offers three operating positions (90°, 135° & 180°) which are adjusted and secured using a click lock mechanism for quick, reliable set up. Features a stainless steel grip with pistol trigger for comfort and ease of use. Comes with some important safety features including a child resistant safety catch and auto turn off when the trigger is released. A quality tool designed for consistent and reliable service.

## **Additional Information**

- Flexible head butane torch with a choice of 3 operating angles: 90°, 135° & 180° allows easy adjustment to the optimal working position.
- · Adjustable air intake hole for a hard or soft flame. Ideal for a wide range of soldering, brazing & heat shrinking jobs.
- · Piezo ignition allows torch to be lit at any angle.
- Integrated stand, stainless steel grip and safety locking mechanism. Trigger/side lock button for continuous use.
- Uses butane lighter gas or propane mixture (30ml capacity). Temperature range up to 1300°C. CE & UKCA compliant.