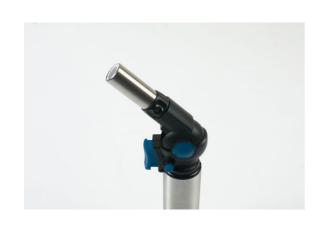

## **Butane Torch - Flexible Head**

Butane gas torch with flexible head and two heat level settings. The flexible head offers three operating positions (90°, 135° & 180°) which are adjusted and secured using a click lock mechanism for quick, reliable set up. Features a stainless steel grip with pistol trigger for comfort and ease of use. Comes with some important safety features including a child resistant safety catch and auto turn off when the trigger is released. A quality tool designed for consistent and reliable service.

## **Additional Information**

- Flexible head butane torch with a choice of 3 operating angles: 90°, 135° & 180° allows easy adjustment to the optimal working position.
- · Adjustable air intake hole for a hard or soft flame. Ideal for a wide range of soldering, brazing & heat shrinking jobs.
- · Piezo ignition allows torch to be lit at any angle.
- Integrated stand, stainless steel grip and safety locking mechanism. Trigger/side lock button for continuous use.
- Uses butane lighter gas or propane mixture (30ml capacity). Temperature range up to 1300°C. CE & UKCA compliant.