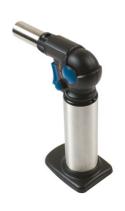

## **Butane Torch - Flexible Head**

Butane gas torch with flexible head and two heat level settings. The flexible head offers three operating positions (90°, 135° & 180°) which are adjusted and secured using a click lock mechanism for quick, reliable set up. Features a stainless steel grip with pistol trigger for comfort and ease of use. Comes with some important safety features including a child resistant safety catch and auto turn off when the trigger is released. A quality tool designed for consistent and reliable service.

## **Additional Information**

- Flexible head butane torch with a choice of 3 operating angles: 90°, 135° & 180° allows easy adjustment to the optimal working position.
- · Adjustable air intake hole for a hard or soft flame. Ideal for a wide range of soldering, brazing & heat shrinking jobs.
- · Piezo ignition allows torch to be lit at any angle.
- Integrated stand, stainless steel grip and safety locking mechanism. Trigger/side lock button for continuous use.
- Uses butane lighter gas or propane mixture (30ml capacity). Temperature range up to 1300°C. CE & UKCA compliant.